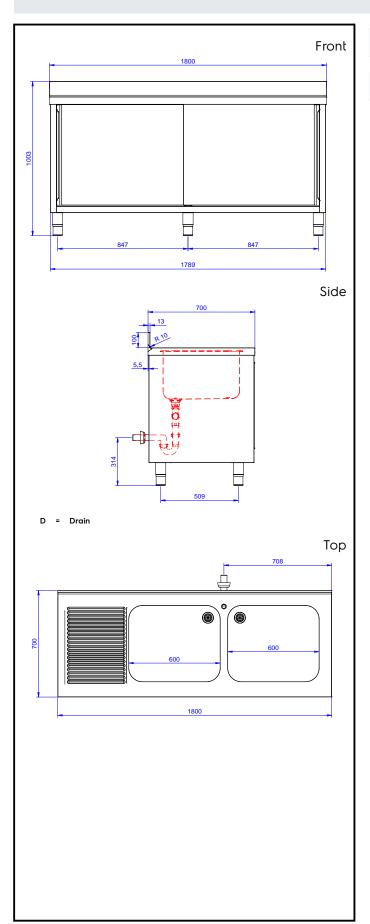

## Standard Preparation 1800 mm Cupboard Sink with 2 Bowls & Left Drain

Drain: Drainer position: Left **Key Information:** Cabinet width: 1745 mm Cabinet depth: 645 mm Cabinet height: 380 mm 1800 mm External dimensions, Width: External dimensions, Depth: 700 mm External dimensions, Height: 1000 mm Upstand Dimensions, Height: 100 mm Upstand Dimensions, Depth: 13 mm Upstand Dimensions, Radius: R=10 **Bowls number Bowl dimensions** 600x500xH300 Number and type of doors: 2 Sliding Worktop thickness: 50 mm Net weight: 70 kg